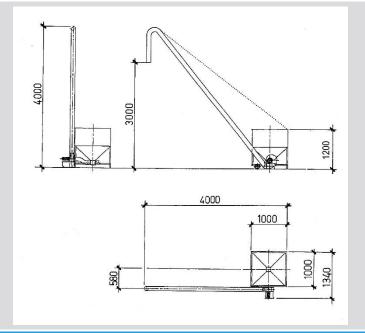

## TECHNICAL CHARACTERISTICS

**TYPE OF EQUIPMENT** 

| CHARACTERISTIC  | VALUE                          |
|-----------------|--------------------------------|
| Power supply    | 400V                           |
| Voltage         | 380V                           |
| Power           | Standard: 0,55kW - Plus: 1,1kW |
| Weight          | 300kg                          |
| Hopper capacity | 760lt                          |

## **TECHNICAL SCHEMA**

All the indications provided in this technical data sheet are purely approximate and are not binding for legal purposes. The data listed herein have been gathered from laboratory tests meaning that in practical applications on building sites the final characteristics of the product may be subject to substantial variations depending on the meteorological conditions and the installation. The user must always check the suitability of the product for its specific use, undertaking all liability implicit in and deriving from the use of the product, as well as comply with all methods and instructions for use generally referred to as "workmanlike" execution. TEKTO HELLAS S.A. reserves the right to change the contents of this technical data sheet on its final judgement without any notification. The distribution of this data sheet supersedes and cancels the validity of any other data sheet published previously.