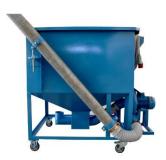

### POLITERM BLOW READY MIX

Fan for Politerm® Blu Ready Mix loading in cement mixer

Fan for the loading of Politerm® Blu Ready Mix into cement mixer

#### Iron framework with:

- Engine's control panel.
- Transfer fan of the beads.
- Metal pipe for the beads loading with flexible top part.
- Wheels for the handling.
- Adjusting device for the loading pipe positioning.
- Power supply cable + industrial three-phase 16 A plug.